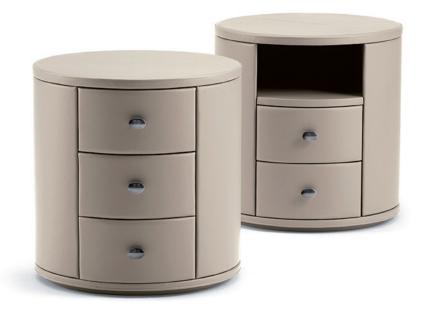

Round night table with two or three fully-extractible drawers with a return mechanism and birch-wood interior finish. MDF structure covered in leather. Handles with brushed burnished finish.

Dressing table consisting of: side units in stripwood covered in leather, aluminum trim and joints in die-cast metal covered in leather; central part with flip-over top in MDF wood with santos-rosewood veneer and a mirror. The flip-over top is connected to the central part thanks to an aluminum mechanism which allows its rotation, facilitating the flip-over and slowing down the closing. The special veneering process is called 'folding' and this allows a single continuous sheet to be used on the upper part and on the front edge without interruptions. Extractable and sliding tray in steel covered in leather (the same color as the side units). The right side unit is complete with a door; the internal structure is black and there are two shelves covered in leather (the same color as the side units). Fitted to the door are two small trays in polished steel. The left side unit is complete with three total extraction drawers with matt black interior finish and return mechanism. Leather handles with chrome-plated structure.