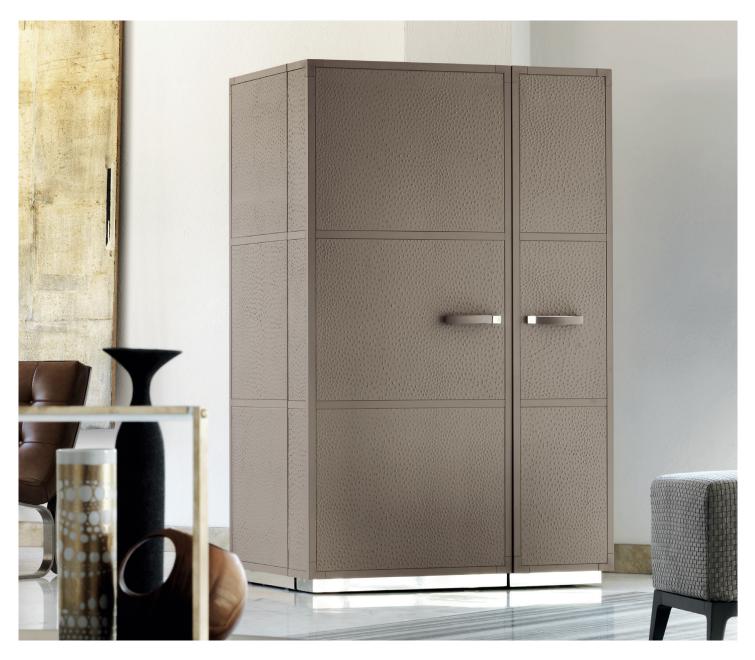

## CONDOTTI

design Emanuela Garbin - Mario Dell' Orto 2008 Trunk desk. Stripwood structure covered in leather with bas-relief pattern. Aluminum trim and joints in die-cast metal covered in leather. Inside mirror wall surfaces. Some interior shelves are covered in leather, some are in santos-rosewood veneer, and some are in steel. Pull-out desktop in santos-rosewood, 3 Leds and sensors. Leather handles with chrome-plated structure.