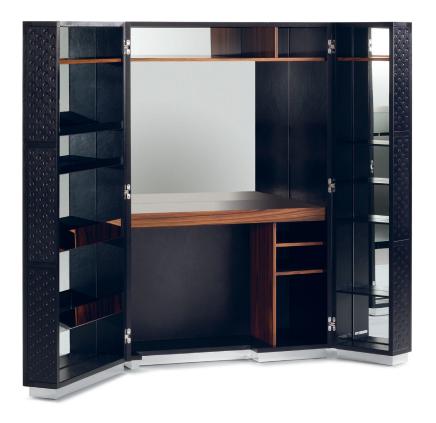

## CONDOTTI

design Emanuela Garbin - Mario Dell' Orto 2008 Trunk desk. Stripwood structure covered in leather with bas-relief pattern. Aluminum trim and joints in die-cast metal covered in leather. Inside mirror wall surfaces. Some interior shelves are covered in leather, some are in santos-rosewood veneer, and some are in steel. Pull-out desktop in santos-rosewood, 3 Leds and sensors. Leather handles with chrome-plated structure.