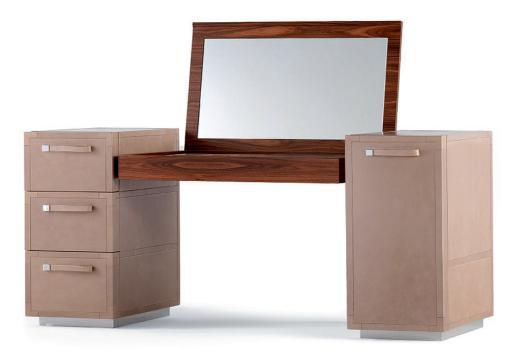

Round night table with two or three fully-extractible drawers with a return mechanism and birch-wood interior finish. MDF structure covered in leather. Handles with brushed burnished finish.

Dressing table consisting of: side units in stripwood covered in leather, aluminum trim and joints in die-cast metal covered in leather; central part with flip-over top in MDF wood with santos-rosewood veneer and a mirror. The flip-over top is connected to the central part thanks to an aluminum mechanism which allows its rotation, facilitating the flip-over and slowing down the closing. The special veneering process is called 'folding' and this allows a single continuous sheet to be used on the upper part and on the front edge without interruptions. Extractable and sliding tray in steel covered in leather (the same color as the side units). The right side unit is complete with a door; the internal structure is black and there are two shelves covered in leather (the same color as the side units). Fitted to the door are two small trays in polished steel. The left side unit is complete with three total extraction drawers with matt black interior finish and return mechanism. Leather handles with chrome-plated structure.