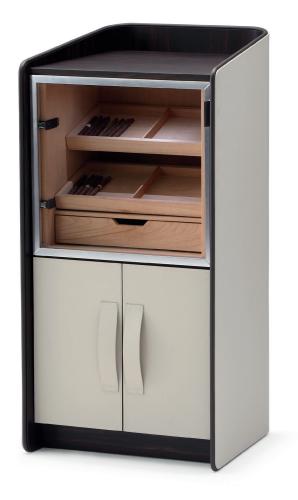

## GENTLEMAN CIGAR STORAGE UNIT design Carlo Colombo 2014

Cigar storage unit. The curved multilayer wood structure has an external layer of leather, with tone-on-tone or contrasting leather piping; the interior surface is ebony with a matt finish. The top is also in ebony. Upper compartment in Spanish cedar veneered used for storing the cigars, cigar trays and humidifier drawer in solid Spanish cedar wood, fitted with humidity sensor to ensure the correct storage conditions. Inner battery-powered spotlight. Door in tempered bronze glass with aluminium frame, burnished colour. Lower compartment with leather doors and handles.