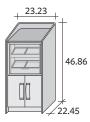

## GENTLEMAN CIGAR STORAGE UNIT design Carlo Colombo 2014

Cigar storage unit. The curved multilayer wood structure has an external layer of leather, with tone-on-tone or contrasting leather piping; the interior surface is ebony with a matt finish. The top is also in ebony. Upper compartment in Spanish cedar veneered used for storing the cigars, cigar trays and humidifier drawer in solid Spanish cedar wood, fitted with humidity sensor to ensure the correct storage conditions. Inner battery-powered spotlight. Door in tempered bronze glass with aluminium frame, burnished colour. Lower compartment with leather doors and handles.







GENTLEMAN CIGAR STORAGE UNIT design Carlo Colombo 2014

OUTER SIZES IN INCHES