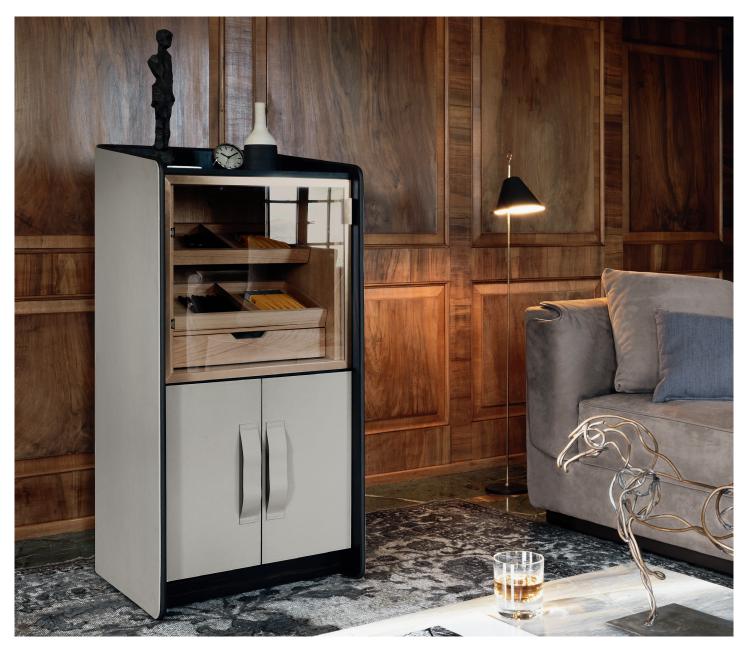

## GENTLEMAN CIGAR STORAGE UNIT design Carlo Colombo 2014

Cigar storage unit. The curved multilayer wood structure has an external layer of leather, with tone-on-tone or contrasting leather piping; the interior surface is ebony with a matt finish. The top is also in ebony. Upper compartment in Spanish cedar veneered used for storing the cigars, cigar trays and humidifier drawer in solid Spanish cedar wood, fitted with humidity sensor to ensure the correct storage conditions. Inner battery-powered spotlight. Door in tempered bronze glass with aluminium frame, burnished colour. Lower compartment with leather doors and handles.