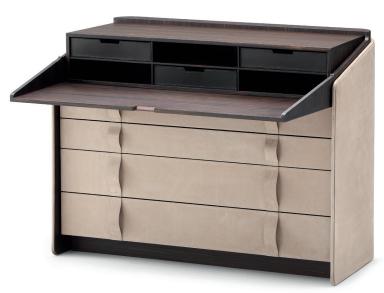

## GENTLEMAN SECRÉTAIRE - WRITING DESK design Carlo Colombo

2014

The secrétaire – a writing desk with a drop-down flap - adds a regal touch to the home. The curved multilayer wood structure has an external layer of leather with tone-on-tone or contrasting leather piping, the interior surface is ebony or larch. The drop-down flap and the grid are also in ebony or larch. The grid is equipped with three removable trays in dark brown hide. Four large drawers, with soft-close mechanism, leather front panels and handles.