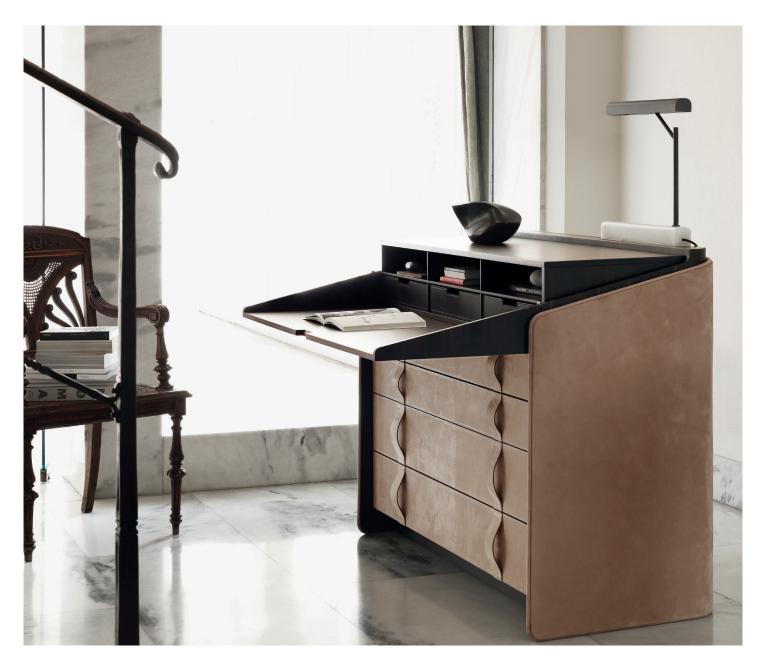

## GENTLEMAN SECRÉTAIRE - WRITING DESK design Carlo Colombo

2014

The secrétaire – a writing desk with a drop-down flap - adds a regal touch to the home. The curved multilayer wood structure has an external layer of leather with tone-on-tone or contrasting leather piping, the interior surface is ebony or larch. The drop-down flap and the grid are also in ebony or larch. The grid is equipped with three removable trays in dark brown hide. Four large drawers, with soft-close mechanism, leather front panels and handles.