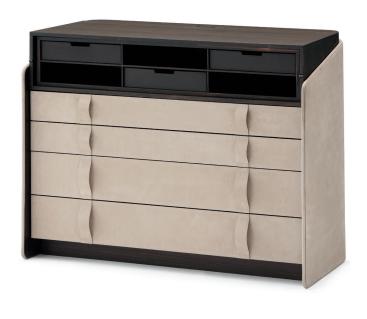

## GENTLEMAN SECRÉTAIRE - WRITING DESK design Carlo Colombo

2014

The secrétaire – a writing desk with a drop-down flap - adds a regal touch to the home. The curved multilayer wood structure has an external layer of leather with tone-on-tone or contrasting leather piping, the interior surface is ebony or larch. The drop-down flap and the grid are also in ebony or larch. The grid is equipped with three removable trays in dark brown hide. Four large drawers, with soft-close mechanism, leather front panels and handles.