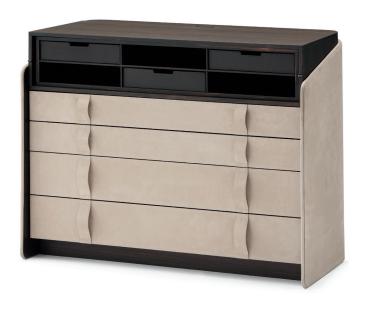

## GENTLEMAN SECRÉTAIRE - WRITING DESK design Carlo Colombo

2014

The secrétaire – a writing desk with a drop-down flap - adds a regal touch to the home. The curved multilayer wood structure has an external layer of leather with tone-on-tone or contrasting leather piping, the interior surface is ebony or larch. The drop-down flap and the grid are also in ebony or larch. The grid is equipped with three removable trays in dark brown hide. Four large drawers, with soft-close mechanism, leather front panels and handles.