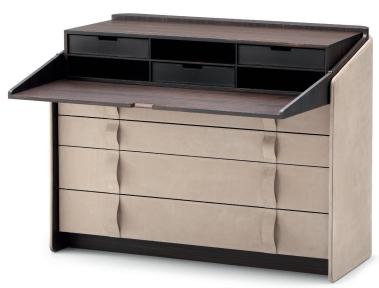

## GENTLEMAN SECRÉTAIRE - WRITING DESK design Carlo Colombo

2014

The secrétaire – a writing desk with a drop-down flap - adds a regal touch to the home. The curved multilayer wood structure has an external layer of leather with tone-on-tone or contrasting leather piping, the interior surface is ebony or larch. The drop-down flap and the grid are also in ebony or larch. The grid is equipped with three removable trays in dark brown hide. Four large drawers, with soft-close mechanism, leather front panels and handles.