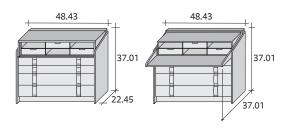

## GENTLEMAN SECRÈTAIRE - WRITING DESK design Carlo Colombo 2014

OUTER SIZES IN INCHES