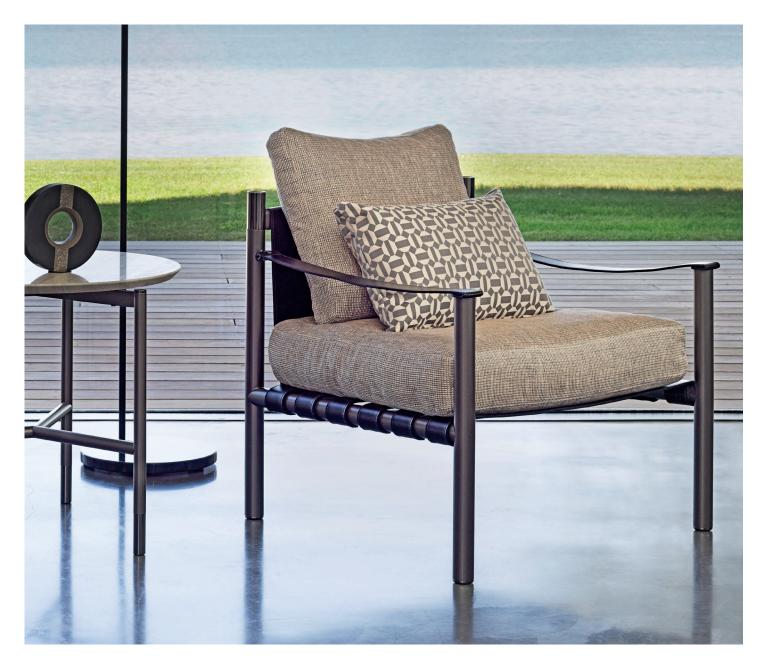

SMALL ARMCHAIR design Rodolfo Dordoni 2015 Elegance and harmony characterize this classy small armchair, allowing it to slide easily into classical and contemporary environments.

The quality materials, the elegant details and the soft padded seat mean that it can accessorize any type of sofa yet can enjoy an independent existence or live as part of a pair.

The steel tube structure is available with a glossy black, glossy beige and matt burnished finish.

Details in glossy gold or glossy black nickel.

The hide covers of the seat and the backrest cannot be removed and are available in the following range of colors: natural, moka, black, burgundy, tobacco, sand, mud, nut brown and dove gray. However, the covers of the seat and backrest cushions, in fabric, leather or Ecopelle can be completely removed.