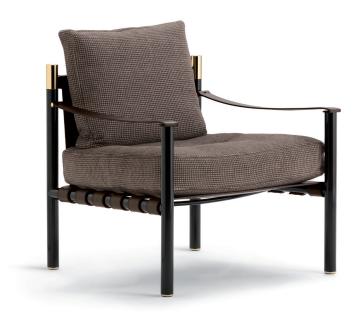

SMALL ARMCHAIR design Rodolfo Dordoni 2015 Elegance and harmony characterize this classy small armchair, allowing it to slide easily into classical and contemporary environments.

The quality materials, the elegant details and the soft padded seat mean that it can accessorize any type of sofa yet can enjoy an independent existence or live as part of a pair.

The steel tube structure is available with a glossy black, glossy beige and matt burnished finish.

Details in glossy gold or glossy black nickel.

The hide covers of the seat and the backrest cannot be removed and are available in the following range of colors: natural, moka, black, burgundy, tobacco, sand, mud, nut brown and dove gray. However, the covers of the seat and backrest cushions, in fabric, leather or Ecopelle can be completely removed.