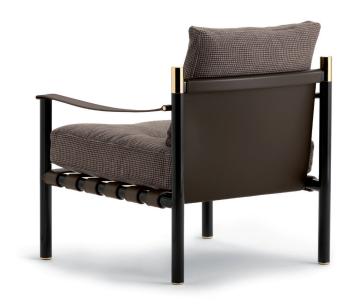

The steel tube structure is available with a glossy black, glossy beige and matt burnished finish.

Details in glossy gold or glossy black nickel.

The hide covers of the seat and the backrest cannot be removed and are available in the following range of colors: natural, moka, black, burgundy, tobacco, sand, mud, nut brown and dove gray. However, the covers of the seat and backrest cushions, in fabric, leather or Ecopelle can be completely removed.