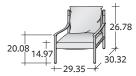

gance and harmony characterize this classy small armchair, allowing it to slide easily into classical and contemporary environments.

The quality materials, the elegant details and the soft padded seat mean that it can accessorize any type of sofa yet can enjoy an independent existence or live as part of a pair.

The steel tube structure is available with a glossy black, glossy beige and matt burnished finish.

Details in glossy gold or glossy black nickel.

The hide covers of the seat and the backrest cannot be removed and are available in the following range of colors: natural, moka, black, burgundy, tobacco, sand, mud, nut brown and dove gray. However, the covers of the seat and backrest cushions, in fabric, leather or Ecopelle can be completely removed.









OUTER SIZES IN INCHES