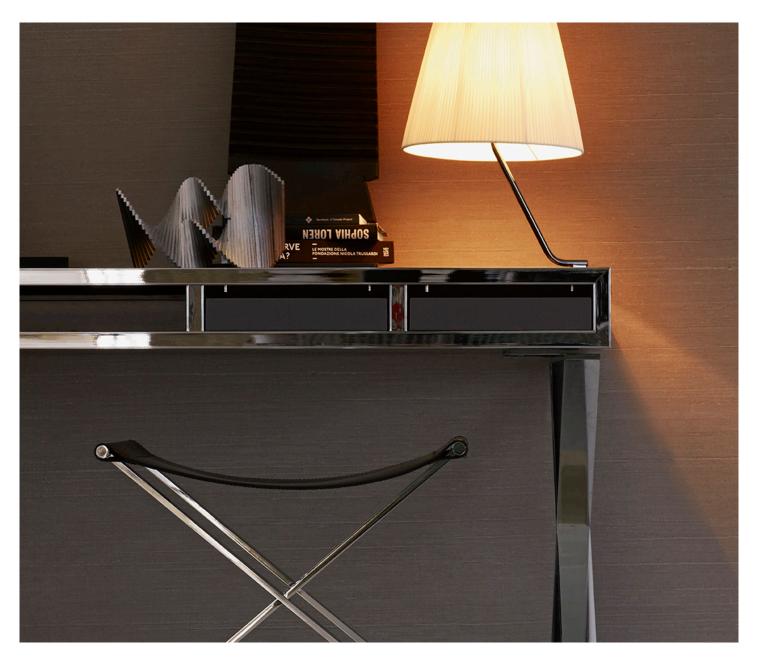

## MONTENAPOLEONE

design Emanuela Garbin - Mario Dell' Orto 2008 This is a series of storage containers in Makassar ebony.
The pieces are characterized by an elegant process called
"folding" that involves the use of large pieces of veneer and avoids
any interruptions or unsightly joins on the surfaces of the furniture.
The drawers have front panels in ebony, in leather or iguana-printed
leather. They are fitted with elegant buckle-like handles.

Trim and handles available in a polished chrome-plated finish or a matt distressed hand-brushed gray finish.

The series is composed of a writing desk with stool, a chest of drawers with five drawers and a tallboy with 7 drawers