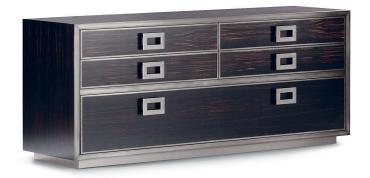

## MONTENAPOLEONE

design Emanuela Garbin - Mario Dell' Orto 2008 This is a series of storage containers in Makassar ebony.
The pieces are characterized by an elegant process called
"folding" that involves the use of large pieces of veneer and avoids
any interruptions or unsightly joins on the surfaces of the furniture.
The drawers have front panels in ebony, in leather or iguana-printed
leather. They are fitted with elegant buckle-like handles.

Trim and handles available in a polished chrome-plated finish or a matt distressed hand-brushed gray finish.

The series is composed of a writing desk with stool, a chest of drawers with five drawers and a tallboy with 7 drawers