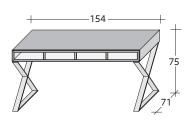

## MONTENAPOLEONE

design Emanuela Garbin - Mario Dell' Orto 2008 This is a series of storage containers in Makassar ebony.
The pieces are characterized by an elegant process called
"folding" that involves the use of large pieces of veneer and avoids
any interruptions or unsightly joins on the surfaces of the furniture.
The drawers have front panels in ebony, in leather or iguana-printed
leather. They are fitted with elegant buckle-like handles.

Trim and handles available in a polished chrome-plated finish or a matt distressed hand-brushed gray finish.

The series is composed of a writing desk with stool, a chest of drawers with five drawers and a tallboy with 7 drawers

## MONTENAPOLEONE ACCESSORIES design Emanuela Garbin - Mario Dell'Orto 2008

**OUTER SIZES** 

**OUTER SIZES** 