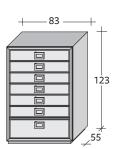

## MONTENAPOLEONE

design Emanuela Garbin - Mario Dell' Orto 2008 This is a series of storage containers in Makassar ebony.
The pieces are characterized by an elegant process called
"folding" that involves the use of large pieces of veneer and avoids
any interruptions or unsightly joins on the surfaces of the furniture.
The drawers have front panels in ebony, in leather or iguana-printed
leather. They are fitted with elegant buckle-like handles.

Trim and handles available in a polished chrome-plated finish or a matt distressed hand-brushed gray finish.

The series is composed of a writing desk with stool, a chest of drawers with five drawers and a tallboy with 7 drawers

## MONTENAPOLEONE ACCESSORIES design Emanuela Garbin - Mario Dell'Orto 2008

**OUTER SIZES** 

**OUTER SIZES** 