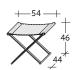

## MONTENAPOLEONE

design Emanuela Garbin - Mario Dell' Orto 2008 This is a series of storage containers in Makassar ebony.
The pieces are characterized by an elegant process called
"folding" that involves the use of large pieces of veneer and avoids
any interruptions or unsightly joins on the surfaces of the furniture.
The drawers have front panels in ebony, in leather or iguana-printed
leather. They are fitted with elegant buckle-like handles.

Trim and handles available in a polished chrome-plated finish or a matt distressed hand-brushed gray finish.

The series is composed of a writing desk with stool, a chest of drawers with five drawers and a tallboy with 7 drawers

## MONTENAPOLEONE ACCESSORIES design Emanuela Garbin - Mario Dell'Orto 2008

**OUTER SIZES** 

**OUTER SIZES** 