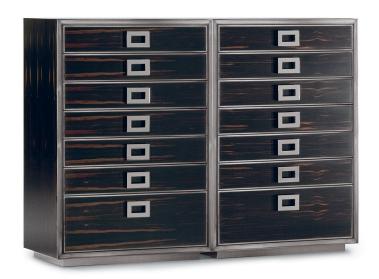

## MONTENAPOLEONE

design Emanuela Garbin - Mario Dell' Orto 2008 This is a series of storage containers in Makassar ebony.
The pieces are characterized by an elegant process called
"folding" that involves the use of large pieces of veneer and avoids
any interruptions or unsightly joins on the surfaces of the furniture.
The drawers have front panels in ebony, in leather or iguana-printed
leather. They are fitted with elegant buckle-like handles.

Trim and handles available in a polished chrome-plated finish or a matt distressed hand-brushed gray finish.

The series is composed of a writing desk with stool, a chest of drawers with five drawers and a tallboy with 7 drawers