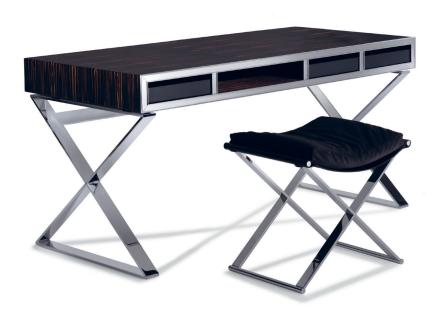

## MONTENAPOLEONE

design Emanuela Garbin - Mario Dell' Orto 2008 This is a series of storage containers in Makassar ebony.
The pieces are characterized by an elegant process called
"folding" that involves the use of large pieces of veneer and avoids
any interruptions or unsightly joins on the surfaces of the furniture.
The drawers have front panels in ebony, in leather or iguana-printed
leather. They are fitted with elegant buckle-like handles.

Trim and handles available in a polished chrome-plated finish or a matt distressed hand-brushed gray finish.

The series is composed of a writing desk with stool, a chest of drawers with five drawers and a tallboy with 7 drawers

## MONTENAPOLEONE ACCESSORIES design Emanuela Garbin - Mario Dell'Orto 2008

**OUTER SIZES** 

**OUTER SIZES** 