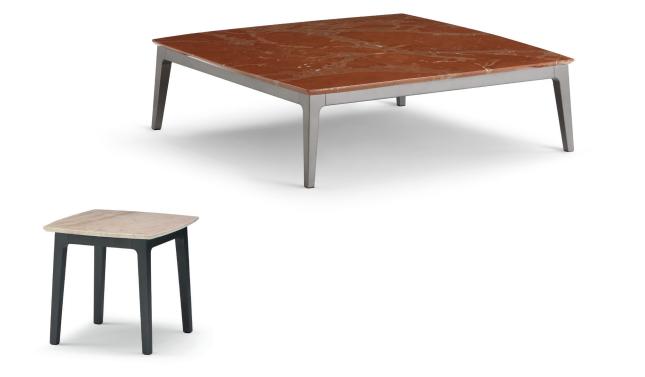

## OLIVIER SMALL TABLES design Emanuela Garbin - Mario Dell'Orto 2014/2015

These were designed as the ideal accessories for the Olivier sofas; however, the range of sizes, the variety of heights and the elegance of the marble tops allow these tables to have an independent existence or to enhance any other type of sofa.

The structure is matt burnished with a top in the following marbles: Corallo beige matt brushed, Corallo beige polished, Carrara white polished, Emperador polished, Orobico grey matt brushed, Silk Georgette polished, Ash grey matt brushed, Calacatta gold polished, Bamboo matt.