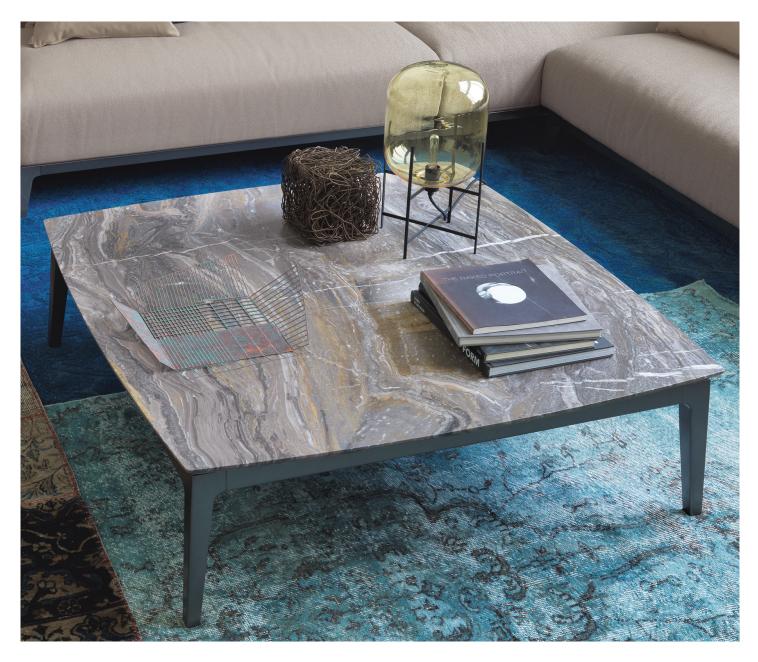

## OLIVIER SMALL TABLES design Emanuela Garbin - Mario Dell'Orto 2014/2015

These were designed as the ideal accessories for the Olivier sofas; however, the range of sizes, the variety of heights and the elegance of the marble tops allow these tables to have an independent existence or to enhance any other type of sofa.

The structure is matt burnished with a top in the following marbles: Corallo beige matt brushed, Corallo beige polished, Carrara white polished, Emperador polished, Orobico grey matt brushed, Silk Georgette polished, Ash grey matt brushed, Calacatta gold polished, Bamboo matt.