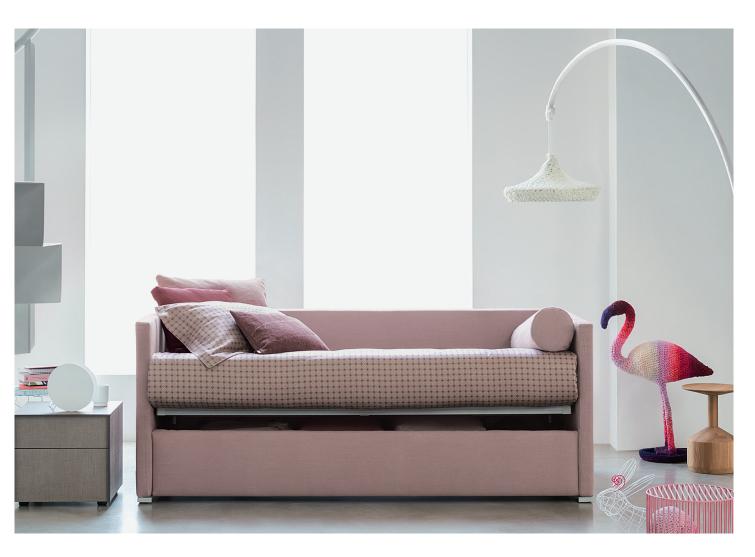

BISS design Pinuccio Borgonovo 2011/2014 Biss is a versatile single bed available in two versions: base with storage (opening on the right or on the left) and base with one side which can be opened and used to contain the second bed (without headboard).

This second bed has wheels and can be either raised thanks to a gas piston mechanism or remain at floor level (version without mechanism).

The mattress support has slats with rigidity adjustment. All the covers in fabric, Ecopelle or leather are removable thanks to velcro fastening.

Backrests are also available: high, low or shaped (right or left).