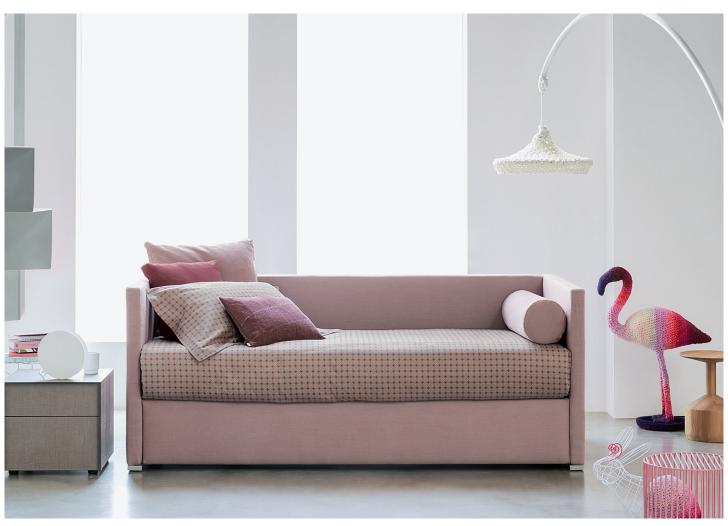

BISS design Pinuccio Borgonovo 2011/2014 Biss is a versatile single bed available in two versions: base with storage (opening on the right or on the left) and base with one side which can be opened and used to contain the second bed (without headboard).

This second bed has wheels and can be either raised thanks to a gas piston mechanism or remain at floor level (version without mechanism).

The mattress support has slats with rigidity adjustment. All the covers in fabric, Ecopelle or leather are removable thanks to velcro fastening.