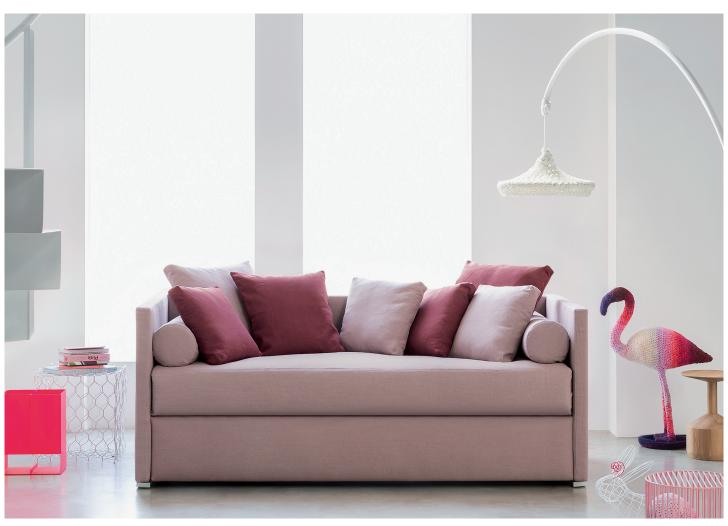

BISS design Pinuccio Borgonovo 2011/2014 Biss is a versatile single bed available in two versions: base with storage (opening on the right or on the left) and base with one side which can be opened and used to contain the second bed (without headboard).

This second bed has wheels and can be either raised thanks to a gas piston mechanism or remain at floor level (version without mechanism).

The mattress support has slats with rigidity adjustment. All the covers in fabric, Ecopelle or leather are removable thanks to velcro fastening.

Backrests are also available: high, low or shaped (right or left).