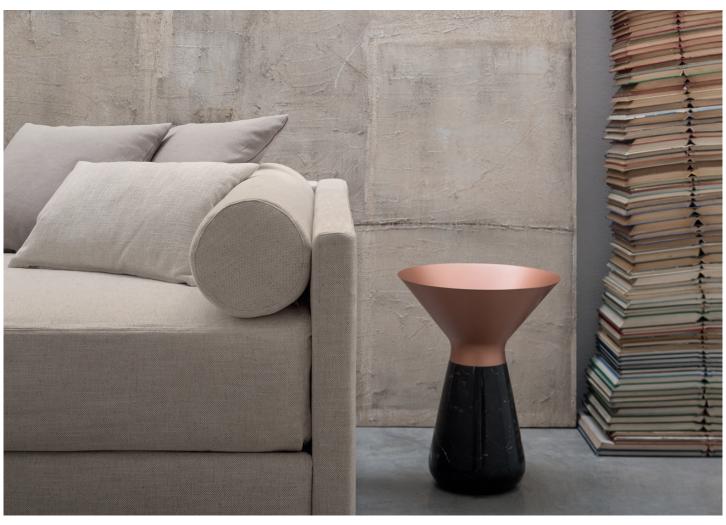

## STORAGE BASE SIDE OPENING

 ${\tt ADJUSTABLE\,SLATTED\,BASE}$ 

VERSION **E**: LOW HEADBOARD - LOW FOOTBOARD



## STORAGE BASE SIDE OPENING

ADJUSTABLE SLATTED BASE

VERSION **F**: NO HEADBOARD - NO FOOTBOARD





BISS design Pinuccio Borgonovo 2011/2014

# OUTER SIZES BASES AND MATTRESS SUPPORT

SIZE IN CM.



BISS 1ST BED

ADJUSTABLE SLATTED BASE

VERSION A: HIGH HEADBOARD



ADJUSTABLE SLATTED BASE VERSION **B**: HIGH HEADBOARD - HIGH FOOTBOARD

BISS 1ST BED



BISS 1ST BED

ADJUSTABLE SLATTED BASE

VERSION C: HIGH HEADBOARD - LOW FOOTBOARD



BISS 1ST BED

ADJUSTABLE SLATTED BASE

VERSION **D**: LOW HEADBOARD



BISS 1ST BED

ADJUSTABLE SLATTED BASE

VERSION E: LOW HEADBOARD - LOW FOOTBOARD



BISS 1ST BED

ADJUSTABLE SLATTED BASE

VERSION F: NO HEADBOARD - NO FOOTBOARD