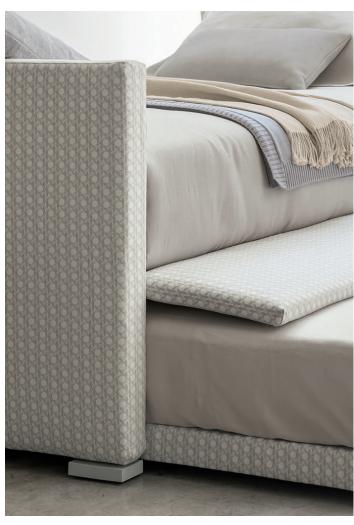

BISS design Pinuccio Borgonovo 2011/2014 Biss is a versatile single bed available in two versions: base with storage (opening on the right or on the left) and base with one side which can be opened and used to contain the second bed (without headboard).

This second bed has wheels and can be either raised thanks to a gas piston mechanism or remain at floor level (version without mechanism).

The mattress support has slats with rigidity adjustment. All the covers in fabric, Ecopelle or leather are removable thanks to velcro fastening.