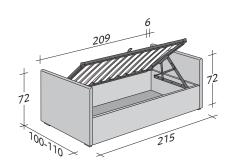

# OUTER SIZES BASES AND MATTRESS SUPPORT

SIZE IN CM.

BISS 1ST BED

ADJUSTABLE SLATTED BASE

VERSION A: HIGH HEADBOARD

ADJUSTABLE SLATTED BASE VERSION **B**: HIGH HEADBOARD - HIGH FOOTBOARD

BISS 1ST BED

BISS 1ST BED

ADJUSTABLE SLATTED BASE

VERSION C: HIGH HEADBOARD - LOW FOOTBOARD

BISS 1ST BED

ADJUSTABLE SLATTED BASE

VERSION **D**: LOW HEADBOARD

BISS 1ST BED

ADJUSTABLE SLATTED BASE

VERSION E: LOW HEADBOARD - LOW FOOTBOARD