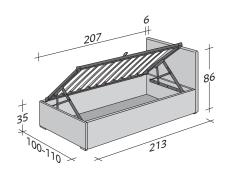

## OUTER SIZES BASES AND MATTRESS SUPPORT

SIZE IN CM.

## STORAGE BASE SIDE OPENING

ADJUSTABLE SLATTED BASE VERSION **A**: HIGH HEADBOARD

## STORAGE BASE SIDE OPENING

ADJUSTABLE SLATTED BASE

VERSION **F**: NO HEADBOARD - NO FOOTBOARD

BISS design Pinuccio Borgonovo 2011/2014