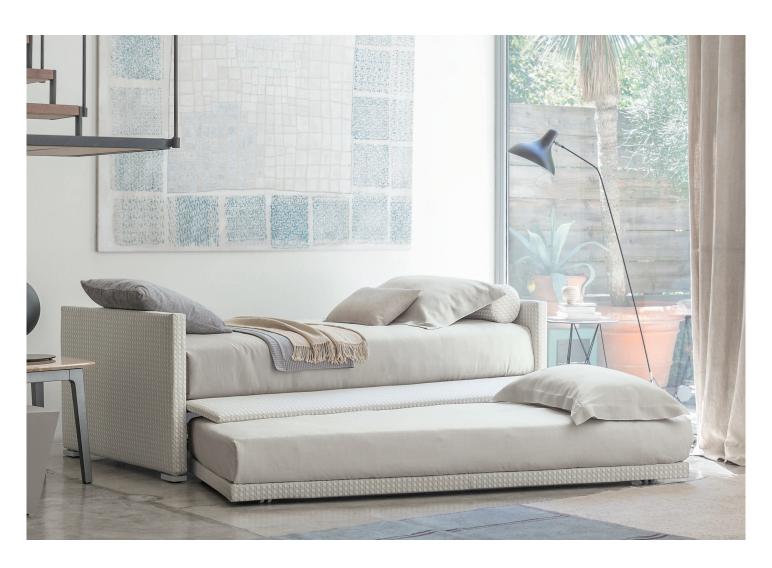

BISS design Pinuccio Borgonovo 2011/2014 Biss is a versatile single bed available in two versions: base with storage (opening on the right or on the left) and base with one side which can be opened and used to contain the second bed (without headboard).

This second bed has wheels and can be either raised thanks to a gas piston mechanism or remain at floor level (version without mechanism).

The mattress support has slats with rigidity adjustment. All the covers in fabric, Ecopelle or leather are removable thanks to velcro fastening.