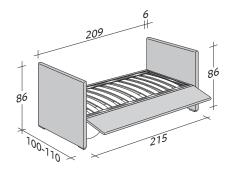

## OUTER SIZES BASES AND MATTRESS SUPPORT

SIZE IN CM.

## STORAGE BASE SIDE OPENING

ADJUSTABLE SLATTED BASE VERSION **D**: LOW HEADBOARD

ADJUSTABLE SLATTED BASE

VERSION C: HIGH HEADBOARD - LOW FOOTBOARD

BISS 1ST BED

ADJUSTABLE SLATTED BASE

VERSION **D**: LOW HEADBOARD

BISS 1ST BED

ADJUSTABLE SLATTED BASE

VERSION E: LOW HEADBOARD - LOW FOOTBOARD