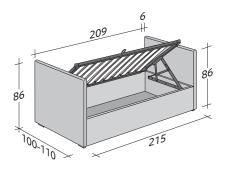

# OUTER SIZES BASES AND MATTRESS SUPPORT

SIZE IN CM.

BISS 1ST BED

ADJUSTABLE SLATTED BASE

VERSION A: HIGH HEADBOARD

ADJUSTABLE SLATTED BASE VERSION **B**: HIGH HEADBOARD - HIGH FOOTBOARD

BISS 1ST BED

BISS 1ST BED

ADJUSTABLE SLATTED BASE

VERSION C: HIGH HEADBOARD - LOW FOOTBOARD

BISS 1ST BED

ADJUSTABLE SLATTED BASE

VERSION **D**: LOW HEADBOARD

BISS 1ST BED

ADJUSTABLE SLATTED BASE

VERSION E: LOW HEADBOARD - LOW FOOTBOARD

BISS 1ST BED

ADJUSTABLE SLATTED BASE

VERSION F: NO HEADBOARD - NO FOOTBOARD