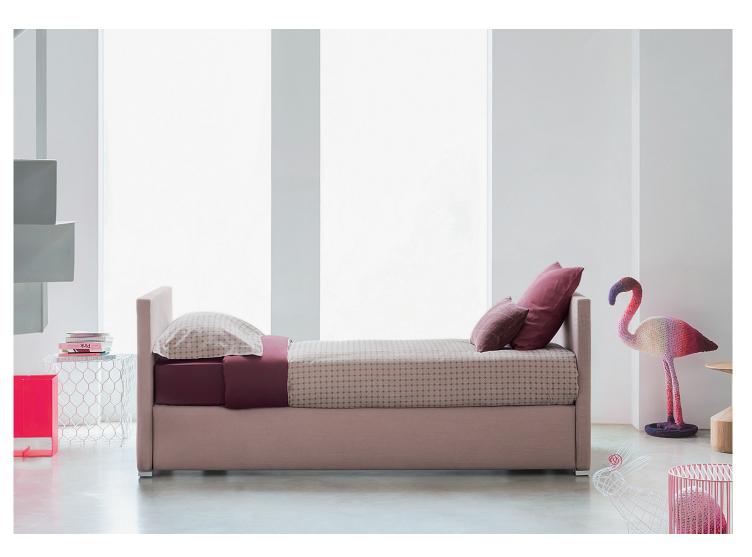

BISS design Pinuccio Borgonovo 2011/2014 Biss is a versatile single bed available in two versions: base with storage (opening on the right or on the left) and base with one side which can be opened and used to contain the second bed (without headboard).

## STORAGE BASE SIDE OPENING

ADJUSTABLE SLATTED BASE VERSION **D**: LOW HEADBOARD