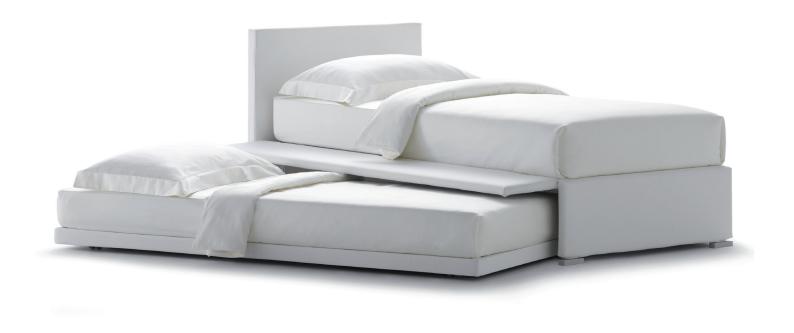

BISS design Pinuccio Borgonovo 2011/2014 Biss is a versatile single bed available in two versions: base with storage (opening on the right or on the left) and base with one side which can be opened and used to contain the second bed (without headboard).

This second bed has wheels and can be either raised thanks to a gas piston mechanism or remain at floor level (version without mechanism).

The mattress support has slats with rigidity adjustment. All the covers in fabric, Ecopelle or leather are removable thanks to velcro fastening.

Backrests are also available: high, low or shaped (right or left).