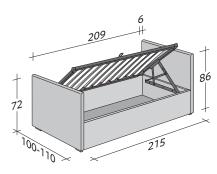

## STORAGE BASE SIDE OPENING

ADJUSTABLE SLATTED BASE VERSION **A**: HIGH HEADBOARD

## STORAGE BASE SIDE OPENING

ADJUSTABLE SLATTED BASE

 ${\tt VERSION}\, {\bf B} : {\tt HIGH\, HEADBOARD - HIGH \, FOOTBOARD}$ 

## STORAGE BASE SIDE OPENING

ADJUSTABLE SLATTED BASE

VERSION **C**: HIGH HEADBOARD - LOW FOOTBOARD