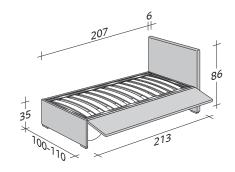

## OUTER SIZES BASES AND MATTRESS SUPPORT

SIZE IN CM.

## STORAGE BASE SIDE OPENING

ADJUSTABLE SLATTED BASE VERSION **A**: HIGH HEADBOARD

# OUTER SIZES BASES AND MATTRESS SUPPORT

SIZE IN CM.

BISS 1ST BED

ADJUSTABLE SLATTED BASE

VERSION A: HIGH HEADBOARD

ADJUSTABLE SLATTED BASE VERSION **B**: HIGH HEADBOARD - HIGH FOOTBOARD

BISS 1ST BED

BISS 1ST BED