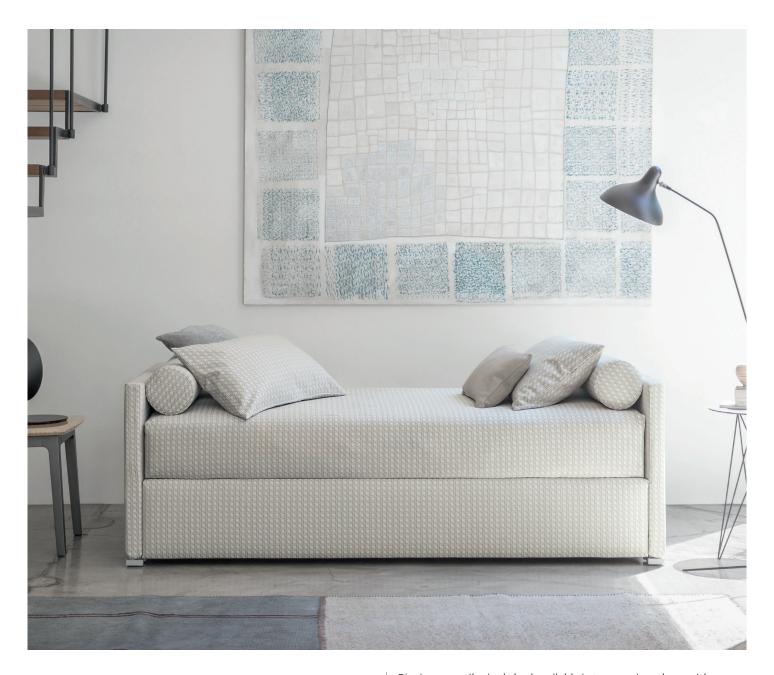

BISS design Pinuccio Borgonovo 2011/2014 Biss is a versatile single bed available in two versions: base with storage (opening on the right or on the left) and base with one side which can be opened and used to contain the second bed (without headboard).

This second bed has wheels and can be either raised thanks to a gas piston mechanism or remain at floor level (version without mechanism).

The mattress support has slats with rigidity adjustment. All the covers in fabric, Ecopelle or leather are removable thanks to velcro fastening.

Backrests are also available: high, low or shaped (right or left).