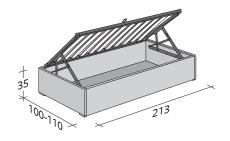

ADJUSTABLE SLATTED BASE

VERSION C: HIGH HEADBOARD - LOW FOOTBOARD

BISS 1ST BED

ADJUSTABLE SLATTED BASE

VERSION **D**: LOW HEADBOARD

BISS 1ST BED

ADJUSTABLE SLATTED BASE

VERSION E: LOW HEADBOARD - LOW FOOTBOARD

BISS 1ST BED

ADJUSTABLE SLATTED BASE

VERSION F: NO HEADBOARD - NO FOOTBOARD