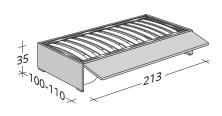

D



## STORAGE BASE SIDE OPENING

ADJUSTABLE SLATTED BASE VERSION **D**: LOW HEADBOARD



## STORAGE BASE SIDE OPENING

 ${\tt ADJUSTABLE\,SLATTED\,BASE}$ 

VERSION **E**: LOW HEADBOARD - LOW FOOTBOARD



## STORAGE BASE SIDE OPENING

ADJUSTABLE SLATTED BASE

VERSION **F**: NO HEADBOARD - NO FOOTBOARD





BISS design Pinuccio Borgonovo 2011/2014

# OUTER SIZES BASES AND MATTRESS SUPPORT

SIZE IN CM.



BISS 1ST BED

ADJUSTABLE SLATTED BASE

VERSION A: HIGH HEADBOARD



ADJUSTABLE SLATTED BASE VERSION **B**: HIGH HEADBOARD - HIGH FOOTBOARD

BISS 1ST BED



BISS 1ST BED

ADJUSTABLE SLATTED BASE

VERSION C: HIGH HEADBOARD - LOW FOOTBOARD



BISS 1ST BED

ADJUSTABLE SLATTED BASE

VERSION **D**: LOW HEADBOARD



BISS 1ST BED

ADJUSTABLE SLATTED BASE

VERSION E: LOW HEADBOARD - LOW FOOTBOARD



BISS 1ST BED

ADJUSTABLE SLATTED BASE

VERSION F: NO HEADBOARD - NO FOOTBOARD