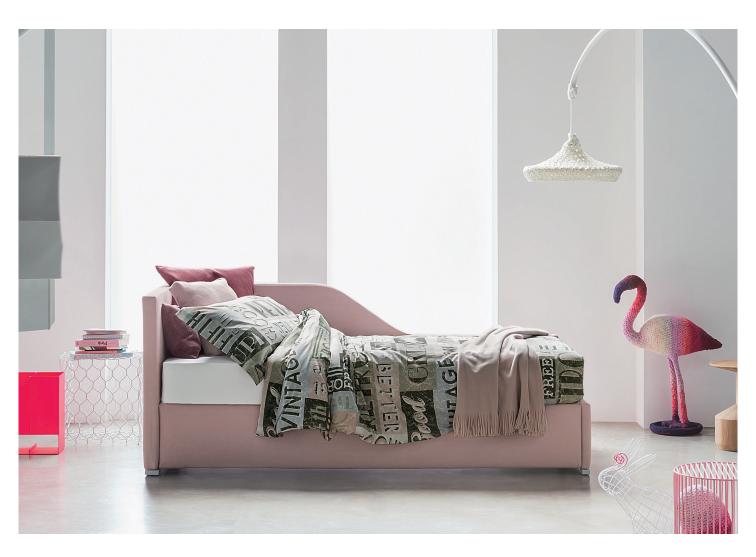

BISS design Pinuccio Borgonovo 2011/2014 Biss is a versatile single bed available in two versions: base with storage (opening on the right or on the left) and base with one side which can be opened and used to contain the second bed (without headboard).

Backrests are also available: high, low or shaped (right or left).