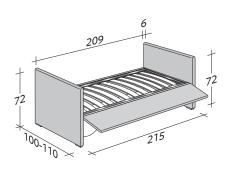

# OUTER SIZES BASES AND MATTRESS SUPPORT

SIZE IN CM.

BISS 1ST BED

ADJUSTABLE SLATTED BASE

VERSION A: HIGH HEADBOARD

ADJUSTABLE SLATTED BASE VERSION **B**: HIGH HEADBOARD - HIGH FOOTBOARD

BISS 1ST BED

BISS 1ST BED