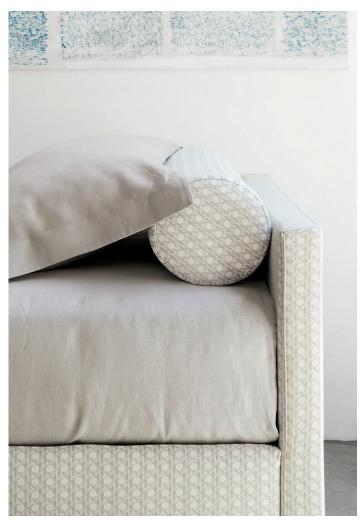

BISS design Pinuccio Borgonovo 2011/2014 Biss is a versatile single bed available in two versions: base with storage (opening on the right or on the left) and base with one side which can be opened and used to contain the second bed (without headboard).

This second bed has wheels and can be either raised thanks to a gas piston mechanism or remain at floor level (version without mechanism).

The mattress support has slats with rigidity adjustment. All the covers in fabric, Ecopelle or leather are removable thanks to velcro fastening.

Backrests are also available: high, low or shaped (right or left).