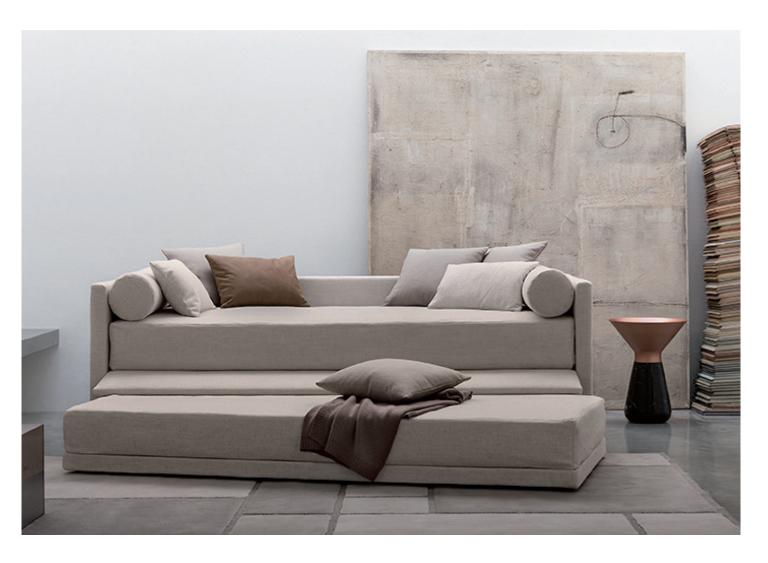

BISS design Pinuccio Borgonovo 2011/2014 Biss is a versatile single bed available in two versions: base with storage (opening on the right or on the left) and base with one side which can be opened and used to contain the second bed (without headboard).

This second bed has wheels and can be either raised thanks to a gas piston mechanism or remain at floor level (version without mechanism).

The mattress support has slats with rigidity adjustment. All the covers in fabric, Ecopelle or leather are removable thanks to velcro fastening.

Backrests are also available: high, low or shaped (right or left).