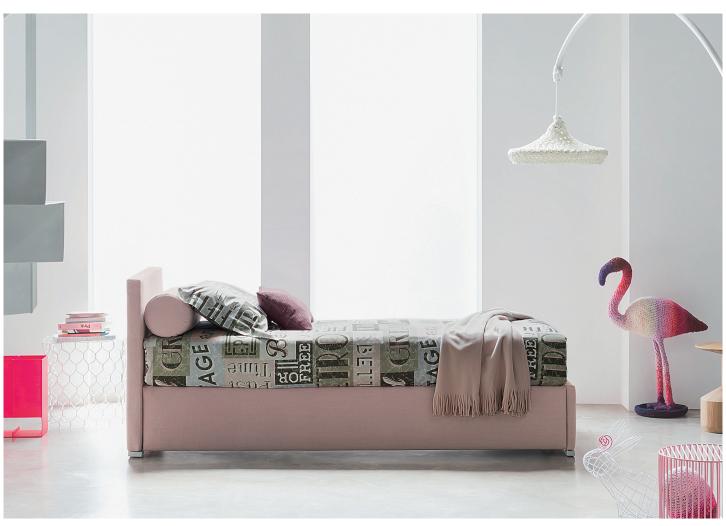

BISS design Pinuccio Borgonovo 2011/2014 Biss is a versatile single bed available in two versions: base with storage (opening on the right or on the left) and base with one side which can be opened and used to contain the second bed (without headboard).

Backrests are also available: high, low or shaped (right or left).