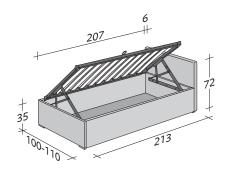

## STORAGE BASE SIDE OPENING

ADJUSTABLE SLATTED BASE VERSION **D**: LOW HEADBOARD

## STORAGE BASE SIDE OPENING

 ${\tt ADJUSTABLE\,SLATTED\,BASE}$ 

VERSION **E**: LOW HEADBOARD - LOW FOOTBOARD

## STORAGE BASE SIDE OPENING

ADJUSTABLE SLATTED BASE

VERSION **F**: NO HEADBOARD - NO FOOTBOARD

BISS design Pinuccio Borgonovo 2011/2014