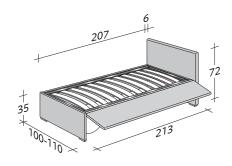

# OUTER SIZES BASES AND MATTRESS SUPPORT

SIZE IN CM.

BISS 1ST BED

ADJUSTABLE SLATTED BASE

VERSION A: HIGH HEADBOARD

ADJUSTABLE SLATTED BASE VERSION **B**: HIGH HEADBOARD - HIGH FOOTBOARD

BISS 1ST BED

BISS 1ST BED