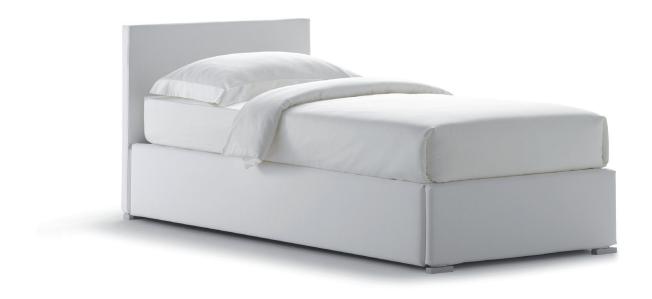

BISS design Pinuccio Borgonovo 2011/2014 Biss is a versatile single bed available in two versions: base with storage (opening on the right or on the left) and base with one side which can be opened and used to contain the second bed (without headboard).

This second bed has wheels and can be either raised thanks to a gas piston mechanism or remain at floor level (version without mechanism).

The mattress support has slats with rigidity adjustment. All the covers in fabric, Ecopelle or leather are removable thanks to velcro fastening.

Backrests are also available: high, low or shaped (right or left).