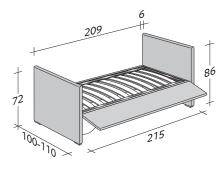

## OUTER SIZES BASES AND MATTRESS SUPPORT

SIZE IN CM.

## STORAGE BASE SIDE OPENING

ADJUSTABLE SLATTED BASE

VERSION **C**: HIGH HEADBOARD - LOW FOOTBOARD

ADJUSTABLE SLATTED BASE

VERSION C: HIGH HEADBOARD - LOW FOOTBOARD

BISS 1ST BED

ADJUSTABLE SLATTED BASE

VERSION **D**: LOW HEADBOARD

BISS 1ST BED

ADJUSTABLE SLATTED BASE

VERSION E: LOW HEADBOARD - LOW FOOTBOARD