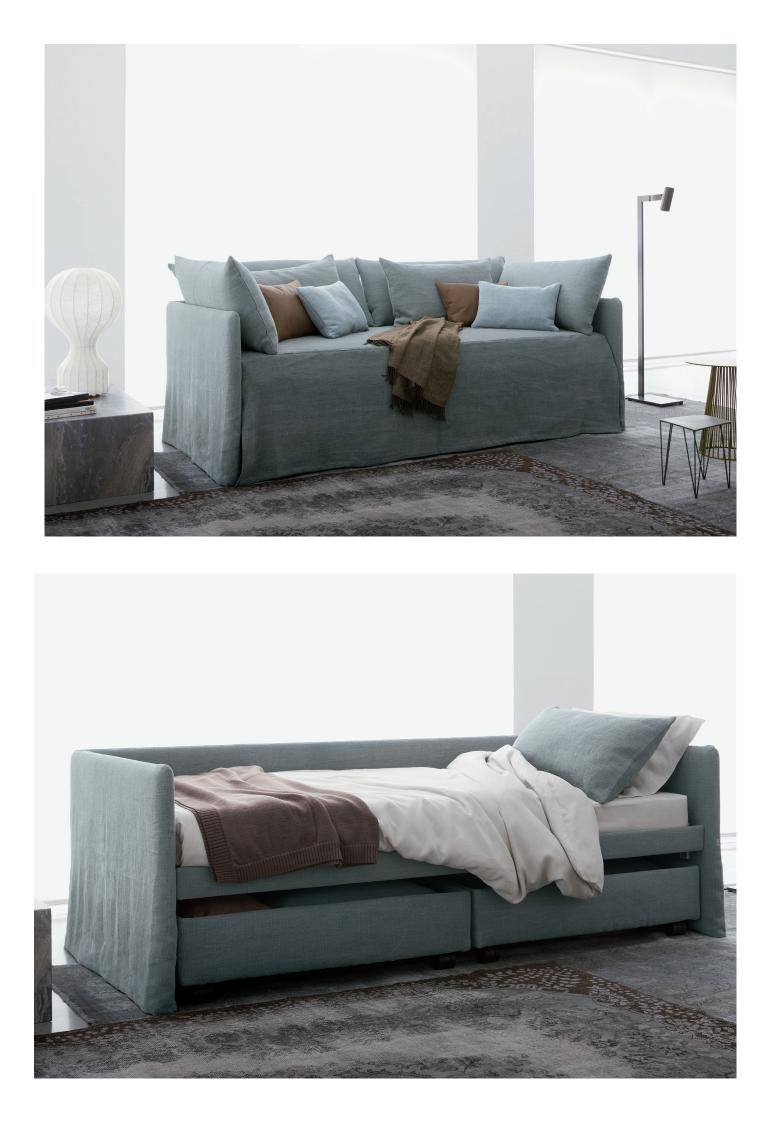

## DUETTO design Centro Ricerche Flou 1992/2014

Transformable bed of simple elegant design. Structure with completely removable fabric, leather or Ecopelle covers. Available with fixed base with slats. Single bed which can be joined by a trundle bed fitted with a gas piston mechanism that allows it to be raised easily to the height of the first bed. Thanks to two special rubber - coated steel blocks, the two beds can be joined together to form a double-size bed. Completed by an elegant seat cover, pillow covers and roll cushions, it can be customized with the addition of a backrest. Since 2014 a new loose version of the cover called 'shabby chic' has been available , with shaped cushions that improve the seat comfort when used as dormeuse or sofa.