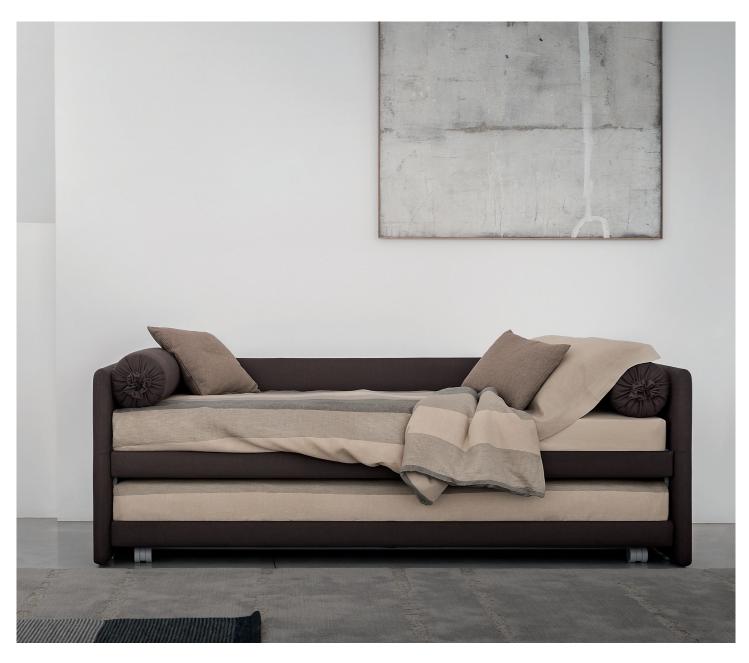

## DUETTO design Centro Ricerche Flou 1992/2014

Transformable bed of simple elegant design. Structure with completely removable fabric, leather or Ecopelle covers. Available with fixed base with slats. Single bed which can be joined by a trundle bed fitted with a gas piston mechanism that allows it to be raised easily to the height of the first bed. Thanks to two special rubber - coated steel blocks, the two beds can be joined together to form a double-size bed. Completed by an elegant seat cover, pillow covers and roll cushions, it can be customized with the addition of a backrest. Since 2014 a new loose version of the cover called 'shabby chic' has been available , with shaped cushions that improve the seat comfort when used as dormeuse or sofa.