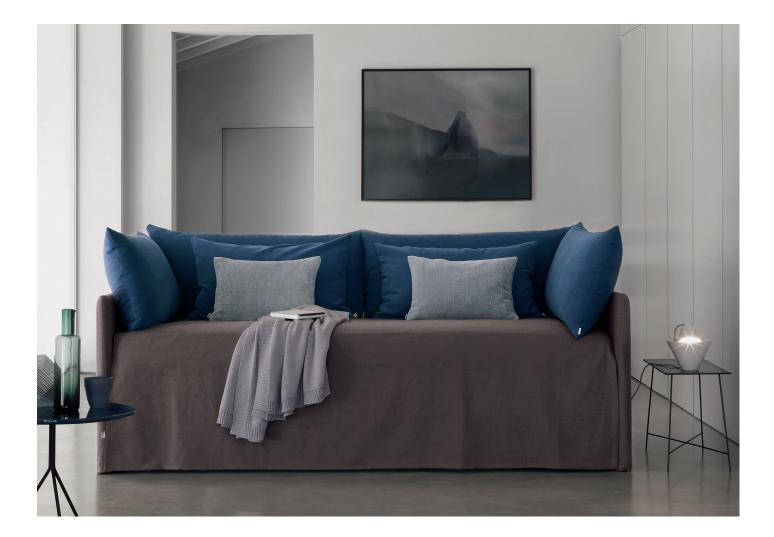

## DUETTO design Centro Ricerche Flou 1992/2014

Transformable bed of simple elegant design. Structure with completely removable fabric, leather or Ecopelle covers. Available with fixed base with slats. Single bed which can be joined by a trundle bed fitted with a gas piston mechanism that allows it to be raised easily to the height of the first bed. Thanks to two special rubber - coated steel blocks, the two beds can be joined together to form a double-size bed. Completed by an elegant seat cover, pillow covers and roll cushions, it can be customized with the addition of a backrest. Since 2014 a new loose version of the cover called 'shabby chic' has been available , with shaped cushions that improve the seat comfort when used as dormeuse or sofa.