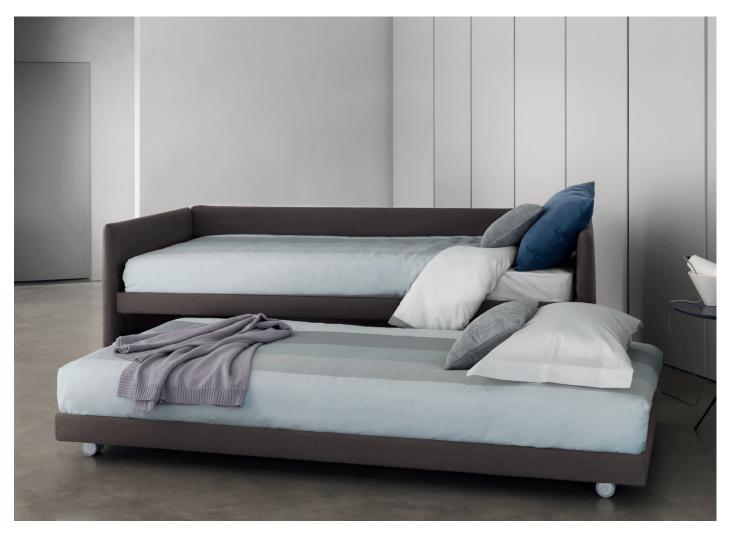

## DUETTO design Centro Ricerche Flou 1992/2014

Transformable bed of simple elegant design. Structure with completely removable fabric, leather or Ecopelle covers. Available with fixed base with slats. Single bed which can be joined by a trundle bed fitted with a gas piston mechanism that allows it to be raised easily to the height of the first bed. Thanks to two special rubber - coated steel blocks, the two beds can be joined together to form a double-size bed. Completed by an elegant seat cover, pillow covers and roll cushions, it can be customized with the addition of a backrest. Since 2014 a new loose version of the cover called 'shabby chic' has been available , with shaped cushions that improve the seat comfort when used as dormeuse or sofa.