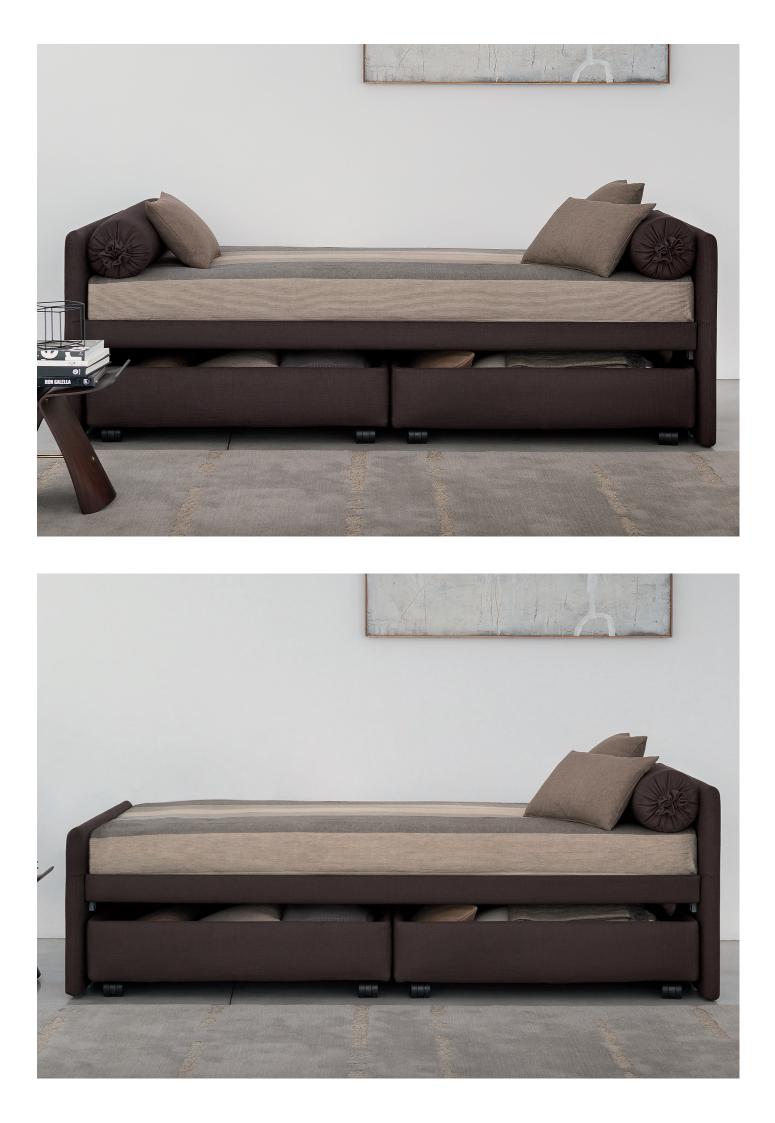

## DUETTO design Centro Ricerche Flou 1992/2014

Transformable bed of simple elegant design. Structure with completely removable fabric, leather or Ecopelle covers. Available with fixed base with slats. Single bed which can be joined by a trundle bed fitted with a gas piston mechanism that allows it to be raised easily to the height of the first bed. Thanks to two special rubber - coated steel blocks, the two beds can be joined together to form a double-size bed. Completed by an elegant seat cover, pillow covers and roll cushions, it can be customized with the addition of a backrest. Since 2014 a new loose version of the cover called 'shabby chic' has been available , with shaped cushions that improve the seat comfort when used as dormeuse or sofa.