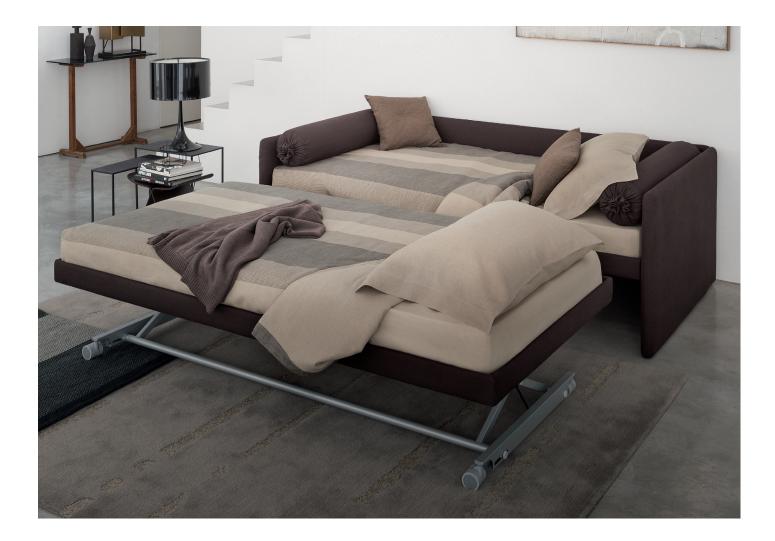

## DUETTO design Centro Ricerche Flou 1992/2014

Transformable bed of simple elegant design. Structure with completely removable fabric, leather or Ecopelle covers. Available with fixed base with slats. Single bed which can be joined by a trundle bed fitted with a gas piston mechanism that allows it to be raised easily to the height of the first bed. Thanks to two special rubber - coated steel blocks, the two beds can be joined together to form a double-size bed. Completed by an elegant seat cover, pillow covers and roll cushions, it can be customized with the addition of a backrest. Since 2014 a new loose version of the cover called 'shabby chic' has been available , with shaped cushions that improve the seat comfort when used as dormeuse or sofa.