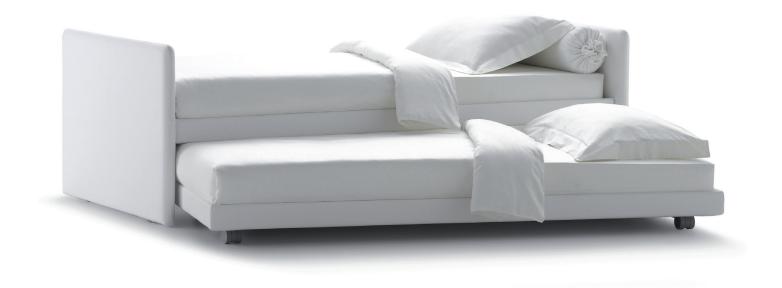

## DUETTO design Centro Ricerche Flou 1992/2014

Transformable bed of simple elegant design. Structure with completely removable fabric, leather or Ecopelle covers. Available with fixed base with slats. Single bed which can be joined by a trundle bed fitted with a gas piston mechanism that allows it to be raised easily to the height of the first bed. Thanks to two special rubber - coated steel blocks, the two beds can be joined together to form a double-size bed. Completed by an elegant seat cover, pillow covers and roll cushions, it can be customized with the addition of a backrest. Since 2014 a new loose version of the cover called 'shabby chic' has been available , with shaped cushions that improve the seat comfort when used as dormeuse or sofa.