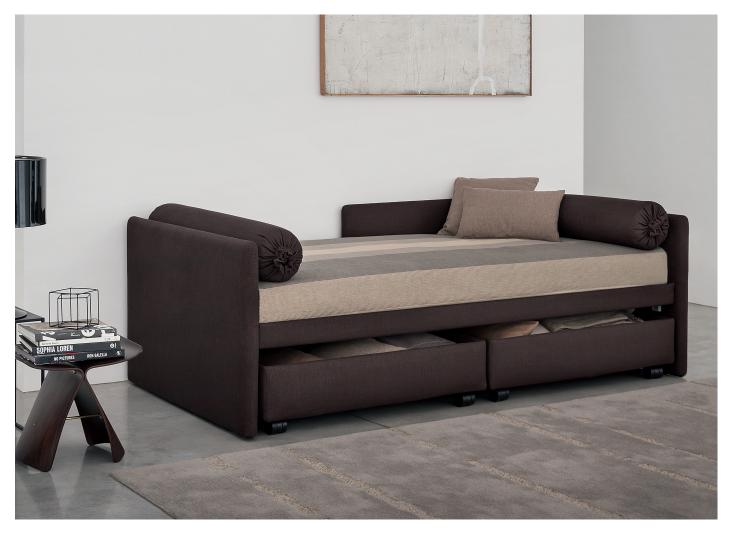

## DUETTO design Centro Ricerche Flou 1992/2014

Transformable bed of simple elegant design. Structure with completely removable fabric, leather or Ecopelle covers. Available with fixed base with slats. Single bed which can be joined by a trundle bed fitted with a gas piston mechanism that allows it to be raised easily to the height of the first bed. Thanks to two special rubber - coated steel blocks, the two beds can be joined together to form a double-size bed. Completed by an elegant seat cover, pillow covers and roll cushions, it can be customized with the addition of a backrest. Since 2014 a new loose version of the cover called 'shabby chic' has been available , with shaped cushions that improve the seat comfort when used as dormeuse or sofa.