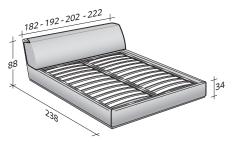

OUTER SIZES BASES AND MATTRESS SUPPORT

SIZE IN CM.

**STORAGE BASE**ADJUSTABLE SLATTED BASE

ADJUSTABLE SLATTED BASE ELECTRICALLY POWERED ADJUSTABLE SLATS