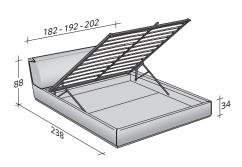

OUTER SIZES BASES AND MATTRESS SUPPORT

SIZE IN CM.

**STORAGE BASE**ADJUSTABLE SLATTED BASE

ADJUSTABLE SLATTED BASE ELECTRICALLY POWERED ADJUSTABLE SLATS