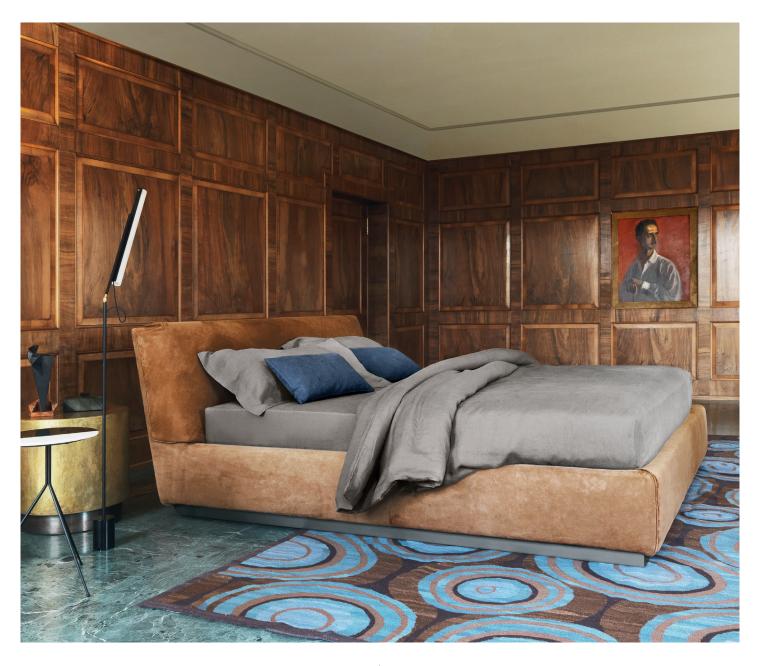

## **GENTLEMAN**

LOW HEADBOARD design Carlo Colombo 2014 Gentleman: the name itself evokes luxury, taste, style and elegance. Available as a double bed with high or low headboard or as a single bed with high headboard.

The key feature of the bed is the elegant detachable second padded outer cover for the headboard.

Further element of embellishment is the piping on the two front corners of the base and along the perimeter of the second outer cover, in a 'tone-on-tone' or contrasting color.

The bed cover is removable, the second outer padded headboard cover is equipped with hooks and can be easily detached.

Both covers are available in fabric, leather or Ecopelle. Gentleman can be supplied in the following versions: storage base, slatted base with rigidity adjustment, base with electrical movements.