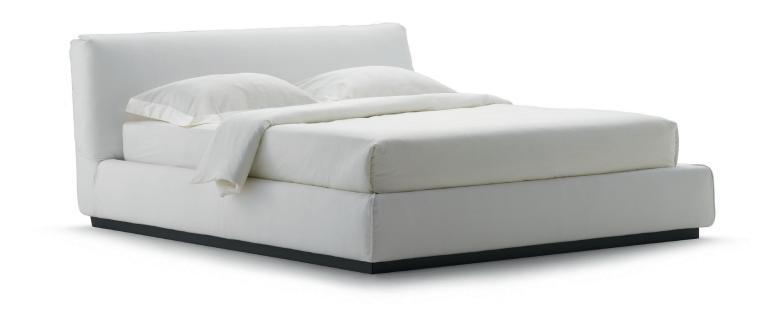

## **GENTLEMAN**

LOW HEADBOARD design Carlo Colombo 2014 Gentleman: the name itself evokes luxury, taste, style and elegance. Available as a double bed with high or low headboard or as a single bed with high headboard.

The key feature of the bed is the elegant detachable second padded outer cover for the headboard.

Further element of embellishment is the piping on the two front corners of the base and along the perimeter of the second outer cover, in a 'tone-on-tone' or contrasting color.

The bed cover is removable, the second outer padded headboard cover is equipped with hooks and can be easily detached.

Both covers are available in fabric, leather or Ecopelle. Gentleman can be supplied in the following versions: storage base, slatted base with rigidity adjustment, base with electrical movements.