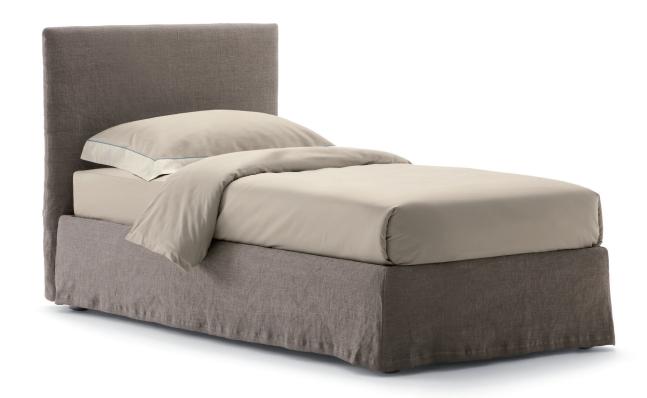

## NOTTURNO SHABBY CHIC

design Centro Ricerche Flou 2015

Clean, simple and elegant lines have produced an 'evergreen' bed to suit every style and taste, every ambience and every furnishing choice. The 'Shabby Chic' version projects a clearly contemporary o rientation, enhanced by trendy covers, delicate colors with a deliberately well-worn appearance. The headboard is linear and smooth; it is padded and finished, like the base, in completely removable covers in fabric, leather or Ecopelle Dollaro. Available with box-spring base Comfort, storage base, fixed base, or base with an electric movement control.







NOTTURNO SHABBY CHIC SINGLE design Centro Ricerche Flou 2015

## OUTER SIZES BASES AND MATTRESS SUPPORTS

SIZE IN CM.



STORAGE BASE ADJUSTABLE SLATTED BASE ORTHOPAEDIC SURFACE SLATTED BASE



STORAGE BASE SIDE OPENING ADJUSTABLE SLATTED BASE ORTHOPAEDIC SURFACE



BASE H25 ADJUSTABLE SLATTED BASE ORTHOPAEDIC SURFACE ELECTRICALLY POWERED ADJUSTABLE SLATS



BOX-SPRING BASE COMFORT