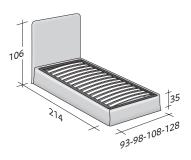

## OUTER SIZES BASES AND MATTRESS SUPPORTS

SIZE IN CM.

STORAGE BASE ADJUSTABLE SLATTED BASE ORTHOPAEDIC SURFACE SLATTED BASE

STORAGE BASE SIDE OPENING ADJUSTABLE SLATTED BASE ORTHOPAEDIC SURFACE

BASE H25 ADJUSTABLE SLATTED BASE ORTHOPAEDIC SURFACE ELECTRICALLY POWERED ADJUSTABLE SLATS

BOX-SPRING BASE COMFORT