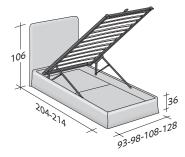

## OUTER SIZES BASES AND MATTRESS SUPPORTS

SIZE IN CM.

STORAGE BASE ADJUSTABLE SLATTED BASE ORTHOPAEDIC SURFACE SLATTED BASE

STORAGE BASE SIDE OPENING ADJUSTABLE SLATTED BASE ORTHOPAEDIC SURFACE

BASE H25 ADJUSTABLE SLATTED BASE ORTHOPAEDIC SURFACE ELECTRICALLY POWERED ADJUSTABLE SLATS