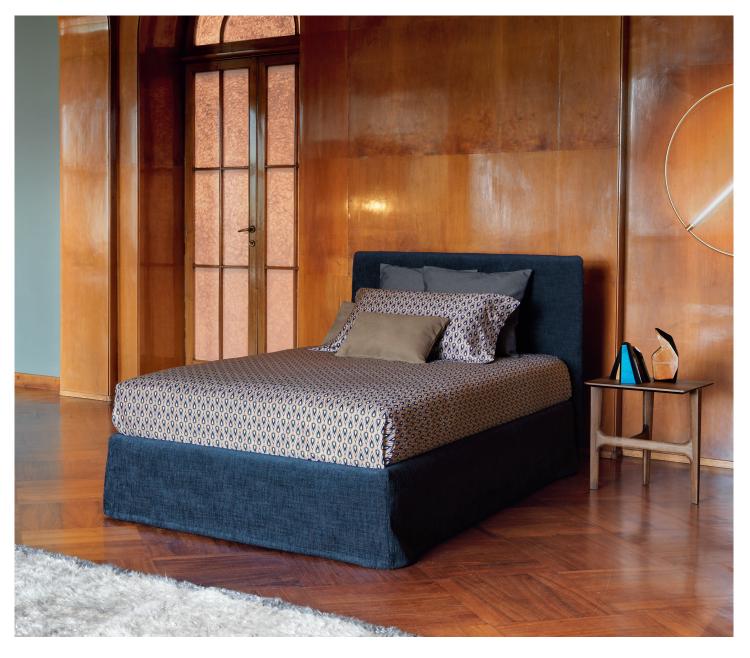

## NOTTURNO SHABBY CHIC

design Centro Ricerche Flou 2015

Clean, simple and elegant lines have produced an 'evergreen' bed to suit every style and taste, every ambience and every furnishing choice. The 'Shabby Chic' version projects a clearly contemporary o rientation, enhanced by trendy covers, delicate colors with a deliberately well-worn appearance. The headboard is linear and smooth; it is padded and finished, like the base, in completely removable covers in fabric, leather or Ecopelle Dollaro. Available with box-spring base Comfort, storage base, fixed base, or base with an electric movement control.