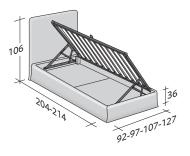

## OUTER SIZES BASES AND MATTRESS SUPPORTS

SIZE IN CM.

STORAGE BASE ADJUSTABLE SLATTED BASE ORTHOPAEDIC SURFACE SLATTED BASE

STORAGE BASE SIDE OPENING ADJUSTABLE SLATTED BASE ORTHOPAEDIC SURFACE

BASE H25 ADJUSTABLE SLATTED BASE ORTHOPAEDIC SURFACE ELECTRICALLY POWERED ADJUSTABLE SLATS