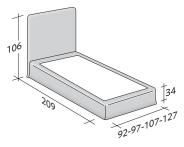

## OUTER SIZES BASES AND MATTRESS SUPPORTS

SIZE IN CM.

STORAGE BASE ADJUSTABLE SLATTED BASE ORTHOPAEDIC SURFACE SLATTED BASE

STORAGE BASE SIDE OPENING ADJUSTABLE SLATTED BASE ORTHOPAEDIC SURFACE

BASE H25 ADJUSTABLE SLATTED BASE ORTHOPAEDIC SURFACE ELECTRICALLY POWERED ADJUSTABLE SLATS

BOX-SPRING BASE COMFORT